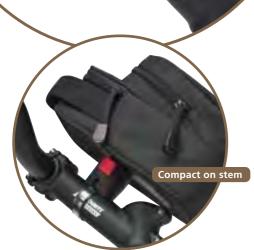

24,5 x 12,5 cm, 110 g

For everyone who does not need a large handlebar bag or wishes to combine a compact bag with the Sunny map holder. Two main compartments with zipper for camera, glasses and anything else you need at hand. Especially well-

suited for mounting on the stem

# 11 x 19 x 9 cm 180 g, 2 L