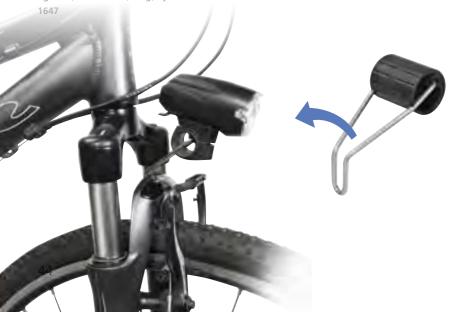

#### **PUMPfix**

fix UNI MINIMOUNT

Universal pump holder. All pump sizes can be fixed between Pumpfix and the frame. Easy flectors, lights etc. The 360° revolving top permounting with stainless steel strap on frames mits many different mounting positions. Easy sized Ø 15-60mm. Only for pumps with indentation for pump holders. 1849