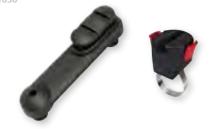

## 

MINI ADAPTER WITH CABLE LOCK HOLDER UNI 😇 🕕

Universal fixture for easy retrofitting of cable locks. The Mini adapter is mounted via the stainless strap onto frames, handlebars or seat posts Ø 15-60 mm. The associated retrofit lock holder can be attached to cable locks Ø 6 -10 mm. 0501 B