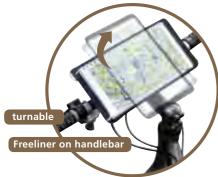

Ø 10cm x15cm 120g, 1L

Small, round and multi-functional – the KLICKfix Mini adapter. You can turn the head part of the adapter in 90° steps, allowing you to attach an accessory from any of four different directions. The bags can be fixed in an upright or horizontal position on the frame, handlebar, stem or seat post. Easy UNIFIT-mounting with stainless strap on Ø 15-60 mm.