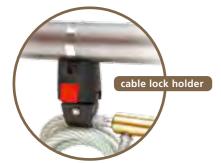

## 

MINI ADAPTER WITH CABLE LOCK HOLDER UNI 😇 🕕

Universal fixture for easy retrofitting of cable locks. The Mini adapter is mounted via the stainless strap onto frames, handlebars or seat posts Ø 15-60 mm. The associated retrofit lock holder can be attached to cable locks Ø 6 -10 mm. 0501 B