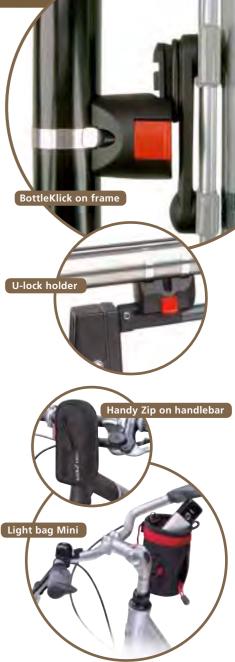

## 

MINI ADAPTER WITH CABLE LOCK HOLDER UNI 😇 🕕

Universal fixture for easy retrofitting of cable locks. The Mini adapter is mounted via the stainless strap onto frames, handlebars or seat posts Ø 15-60 mm. The associated retrofit lock holder can be attached to cable locks Ø 6 -10 mm. 0501 B

#### TWIN ADAPTER WITH **U-LOCK HOLDER**

0500 A

HANDY ZIP

Retrofit kit for Ø 12mm U-locks. The coupling

can be directly mounted on the steel U-frame. Easy mounting with two stainless straps which make it suitable even for heavy locks (up to 2kg). Fits frames Ø 15-60mm. The adapter can also be mounted onto integrated frame threads for bottle cages using countersunk head screws 1650

#### LIGHT BAG MINI

A handy little bag for mobile phones, glasses, etc. Main compartment with zipper. Additional pocket for key, credit card or change. Available in two sizes. It can also be used with the saddle adapter.