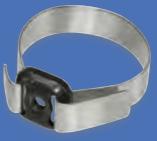

#### TWIN ADAPTER WITH **U-LOCK HOLDER**

0500 A

HANDY ZIP

Retrofit kit for Ø 12mm U-locks. The coupling

can be directly mounted on the steel U-frame. Easy mounting with two stainless straps which make it suitable even for heavy locks (up to 2kg). Fits frames Ø 15-60mm. The adapter can also be mounted onto integrated frame threads for bottle cages using countersunk head screws 1650