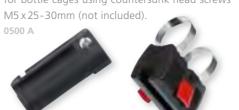

#### TWIN ADAPTER WITH **U-LOCK HOLDER**

0500 A

HANDY ZIP

Retrofit kit for Ø 12mm U-locks. The coupling

can be directly mounted on the steel U-frame. Easy mounting with two stainless straps which make it suitable even for heavy locks (up to 2kg). Fits frames Ø 15-60mm. The adapter can also be mounted onto integrated frame threads for bottle cages using countersunk head screws 1650

Mini-adapter included.