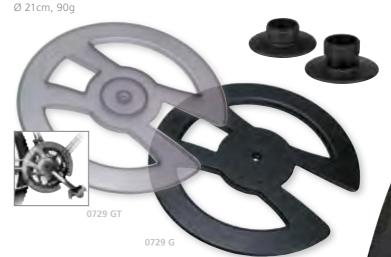

Spokey 3,25mm, red Spokey 3,40 mm, black 4,5 x 4,7 cm, 10 g

UNIDISC

fix

The first universal chain wheel disc of break-resistant material and modern design. New mounting system with glass fibre reinforced adapter socket that can be screwed into crank centre. Fits all cranks with inner thread. Disc does not come into contact with chain ring. Fast and easy mounting with single central screw. Available in black or transparent material. For chain wheels up to 48 sprockets.

# Unidisc chain wheel disc, Spokey nipple wrench

UNIFIT is a mounting system for bike accessories. It fits any diameter up to 60mm and ist easily mounted even onto oval frames. The stainless steel strap can be cut to the desired individual length.