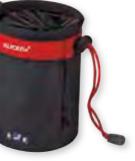

Ø 10cm x15cm 120g, 1L

Small, round and multi-functional – the KLICKfix Mini adapter. You can turn the head part of the adapter in 90° steps, allowing you to attach an accessory from any of four different directions. The bags can be fixed in an upright or horizontal position on the frame, handlebar, stem or seat post. Easy UNIFIT-mounting with stainless strap on Ø 15-60 mm.