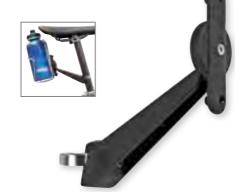

## **BOTTLEfix EXTENDED**

Retrofit kit for mounting bottle holder on the seatpost. Fits all common seat posts and bottle holders. 1649 A