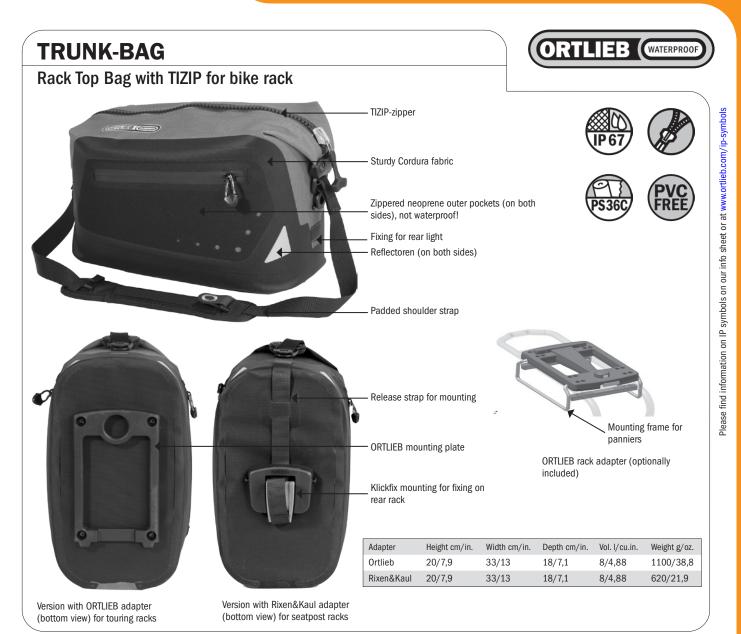

- $\cdot$  Waterproof rack top bag with TIZIP zipper for rear bike rack
- ·Two zippered neoprene outer pockets (not waterproof)
- · Padded shoulder strap
- · Shoulder strap must be fixed and stowed away prior to riding
- · Zippered inner pocket
- Two lateral reflectors
- · Fixing for rear light (rear light not included)
- Optionally available with ORTLIEB rack adapter for touring racks or Rixen&Kaul adapter for Seatpost racks
- ·Version with ORTLIEB adapter: use of additional panniers possible
- ·Version with Rixen&Kaul adapter: use of additional panniers not possible

Trunk-Bag comes with shoulder strap and ORTLIEB or Rixen&Kaul adapter