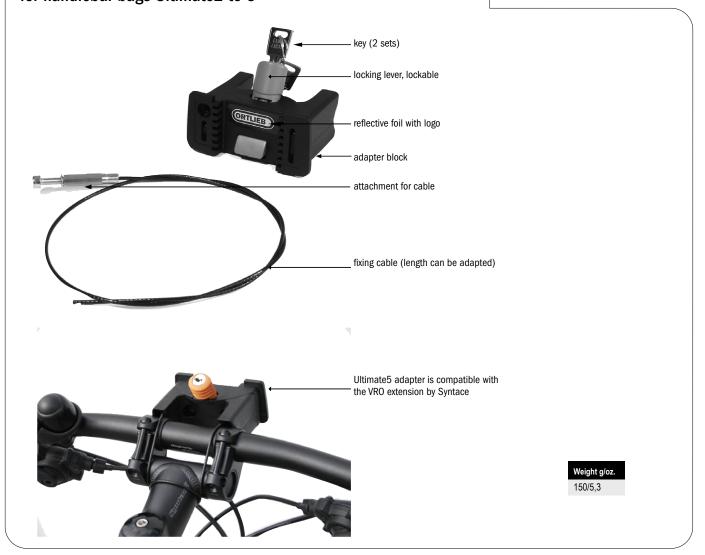

## **MOUNTING SYSTEM**

## for handlebar bags Ultimate2 to 5

- · lockable adapter for mounting ORTLIEB handlebar bags Ultimate2-5 (comes with 2 sets of keys which can also be ordered if serial number is available)
- · mounting fits to all handlebars
- · simple and fast mounting with only one cable
- · extension adapter and spare cable available as accessory
- · a reflective foil covering the front of the fixing plate ensures more safety when cycling in the dark without the handlebar bag
- · compatible with the VRO extension by Syntace and the mounting set KLICKfix by Rixen & Kaul Contents: adapter block, cable with attachment, 2 sets of keys, hexagon key, mounting instructions Utility Model: 20 2004 011 536.0 Means for fixation of an adapter for accessories onto coinciding tube portions of bicycles