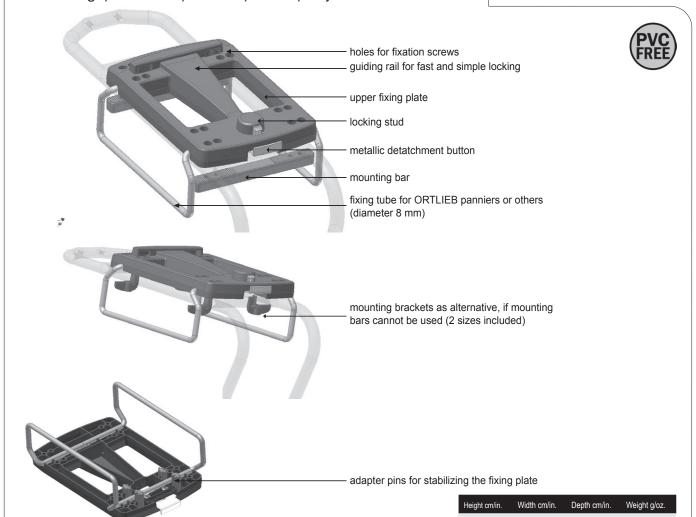

for Office-Bag2 / Travel-Biker / Bike-Box / Shuttle / Bicycle Basket

- · rack adapter for mounting Office-Bag2, Travel-Biker, Bike-Box, Shuttle Box and bicycle basket
- · for racks with a maximum width of 5,5 in (140 mm)
- · allows mounting of a rear basket on the rack (fixation plate for rear bicycle basket, article no. E 160, necessary)
- · allows attachment of side panniers with QL1 or QL2 system or others while using Office-Bag2, Travel-Biker, Bike-Box, Shuttle or bicycle basket
- · easy click into place and safe locking (three fixing points)
- · "click" noise when fixing
- · quick and easy detachment due to smooth metallic push-button
- · fits optimally suspension bicycles and mountainbikes with seat post racks or frame racks
- · adapter is included with Office-Bag2, Travel-Biker, Bike-Box and Shuttle-Bike

Contents: fixing plate, aluminum frame, mounting bar, hooks, fixing screws, adapter pins

Please find information on IP symbols on our info sheet or at www.ortlieb.com/ip-symbols